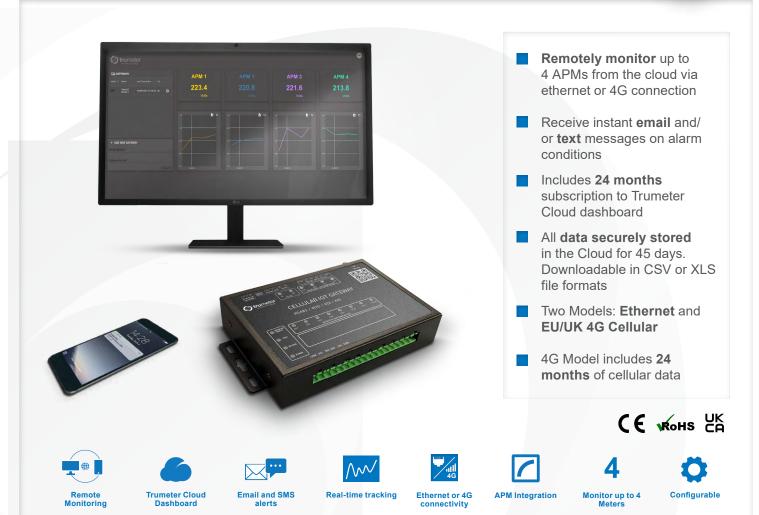

# **APM IoT Gateway**

For remote monitoring of APMs using the Trumeter Cloud

An all in one remote monitoring solution designed for easy integration, the **IoT Gateway** with **Trumeter Cloud** provides a powerful feature set in a cost effective package. For use with the entire APM range, the IoT Gateway instantly gives you the ability to remotely monitor readings and status of your systems, as well as real-time alerts via email and SMS. With the ability to interface with up to 4 meters, the IoT Gateway is plug and play out of the box and includes a 24 month subscription to Trumeter Cloud online dashboard as well as 30 SMS and unlimited email alerts per month.

# **AVAILABLE WITH EITHER:**

DIRECT ETHERNET List Price: \$257.25 / €231.00 / £199.50 Includes: 30 alarm text messages per month unlimited alarm emails and 24 month subscription to Trumeter Cloud.

DIRECT CELLULAR CONNECTION (EU/UK ONLY) List Price: €366.55 / £313.95 Includes: SIM card with 24 months data, 30 alarm text messages per month, unlimited alarm emails and 24 month subscription to Trumeter Cloud.