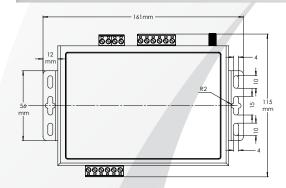

ONLY) List Price: €366.55 / £313.95 Includes: SIM card with 24 months data, 30 alarm text messages per month, unlimited alarm emails and 24 month subscription to Trumeter Cloud.





## **Power Supply Network**

30mA(aver) @36VDC

9-36V Cellular UK/EU 4G (supplied with antenna) Voltage

60mA(aver) @9VDC **Ethernet** 10/100 Ethernet RJ45 Current

**AC Power Supply** 100-240V AC, 50/60Hz

# **EMC**

**ESD** IEC61000-4-2, Level 2 IEC61000-4-5, Level 3 Surge **Fast Transient** IEC61000-4-4, Level 3

Radiated Immunity IEC61000-4-3 **Conducted Immunity** IEC61000-4-6

### **Digital Inputs Analog Inputs**

**Number of Interfaces** Number of Interfaces 4 Digital Inputs 4 Analog Inputs 0-50VDC **Voltage Range** Input Range 0-20mA DC

**Voltage High** >2VDC **Voltage Low** <2VDC

# **Dimensions**







## **Part Numbers**

**IOT-GATEWAY-4G IOT-GATEWAY-ETH IOT-GATEWAY-XXX**  IoT Gateway with 4G (Europe) for APM with 24 month cellular data and Trumeter Cloud online dashboard access IoT Gateway with Ethernet connection for APM with 24 month Trumeter Cloud online dashboard access

**Custom Option** 



Trumeter (The Americas 6601 Lyons Rd, Suite H-7 Coconut Creek, Florida

FL 33073,

Tel: +1 954 725 6699 Email: sales.usa@trumeter.com

Trumeter (Europe)
Pilot Mill Alfred Street Bury, BL9 9EF Tel: +44 161 674 0960 Email: sales.uk@trumeter.com

Innovative Design Technologies Sdn. Bhd Lot 5881, Lorong Iks Bukit Minyak 1 Taman Perindustrian Iks, 14000 Bukit Tengah Penang, Malaysia Web: www.idtworld.com Tel: + 604 5015700 Email: sales.my@idtworld.com